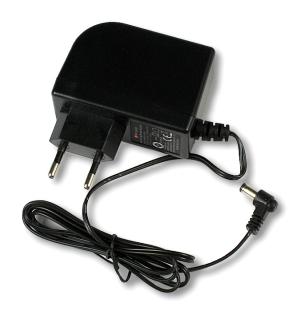

## EXTERNAL POWER SUPPLY EVEREST 24 VDC/1A

Code: 9040250 Model : **FF-200** 

Power supply for Everest amplifiers, 24 V and 1 A. If the amplifier already has a built-in power supply, it can be used as a redundant power supply or as a spare power supply. If the amplifier does not have a built-in power supply, it is used as a spare power supply. EU plug.

| CÓDIGO-CODE-CODE MODELO-MODEL-MODELE                                              |    | 9040250<br>FF-200 |
|-----------------------------------------------------------------------------------|----|-------------------|
| Alimentación<br>Power supply<br>Alimentation                                      | V  | 24                |
|                                                                                   | mA | 1000              |
| Tensión de red<br>Mains voltage<br>Tension de secteur                             | V~ | 90264 50/60 Hz    |
| Consumo de red<br>Mains consumption<br>Consommation                               | W  | 28                |
| Potencia máxima de salida<br>Maximum output power<br>Puissance maximale de sortie | W  | 24                |